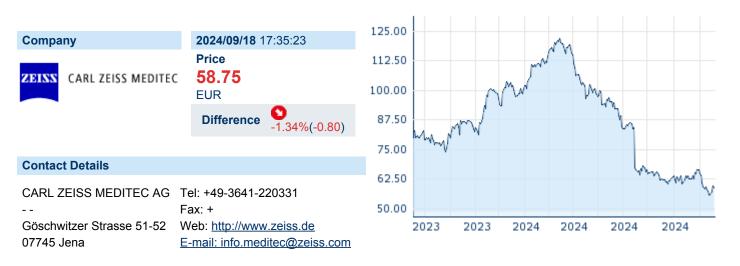

## CARL ZEISS MEDITEC AG

ISIN: DE0005313704 WKN: 531370 Asset Class: Stock



#### **Company Profile**

Carl Zeiss Meditec AG engages in the development, manufacture, and marketing of medical devices. It operates through the Ophthalmic Strategic Business Unit (SBU) and Microsurgery business SBU segments. The Ophthalmic SBU segment includes intraocular lenses, surgical visualization solutions, and medical laser and diagnostic systems. The Microsurgery SBU segment offers surgical microscopes and visualization solutions for neuro, ear, nose, and throat surgery, as well as the activities in the field of intraoperative radiotherapy. The company was founded in 2002 and is headquartered in Jena, Germany.

#### Financial figures, Fiscal year: from 01.10. to 30.09.

|                                | 202           | 23                     | 20            | 22