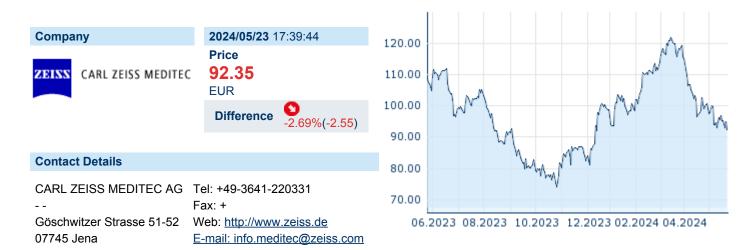

### **CARL ZEISS MEDITEC AG**

ISIN: DE0005313704 WKN: 531370 Asset Class: Stock