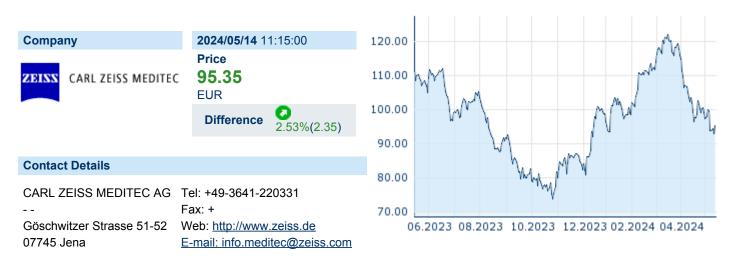

# CARL ZEISS MEDITEC AG

| ISIN: DE0005313704 WKN: 531370 | Asset Class: | Stock |
|--------------------------------|--------------|-------|
|--------------------------------|--------------|-------|