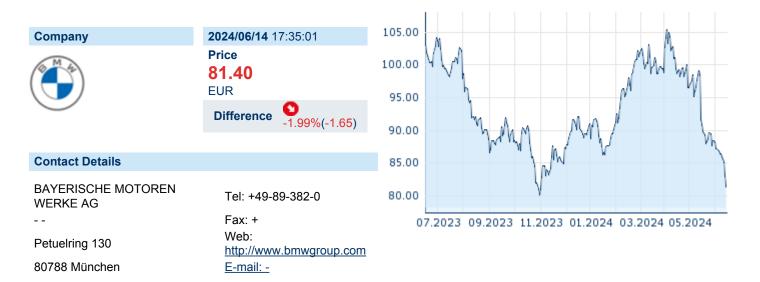

## **BAYERISCHE MOTOREN WERKE AG VZ**

ISIN: DE0005190037 WKN: 519003 Asset Class: Stock



## **Company Profile**

Bayerische Motoren Werke AG engages in the manufacture and sale of automobiles and motorcycles. It operates through the following segments: Automotive, Motorcycles, Financial Services, and Other Entities. The Automotive segment develops, manufactures, assembles, and sells cars and off-road vehicles, under the following brands: BMW, MINI, and Rolls-Royce, as well as spare parts and accessories. The Motorcycles segment focuses on the premium segment. The Financial Services segment offers credit financing, leasing, and other services to retail customers. The Other Entities segment includes holding and group financing activities. The company was founded on March 6, 1916 and is headquartered in Munich, Germany.

| Financial figures, Fiscal year: from 01.0 | 1. to 31.12