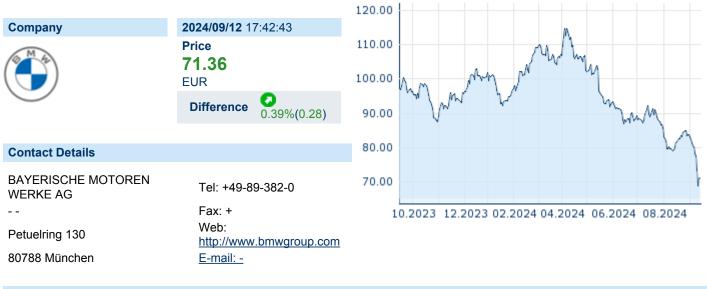

# **BAYERISCHE MOTOREN WERKE AG**

ISIN: DE0005190003 WKN: 519000 Asset Class: Stock