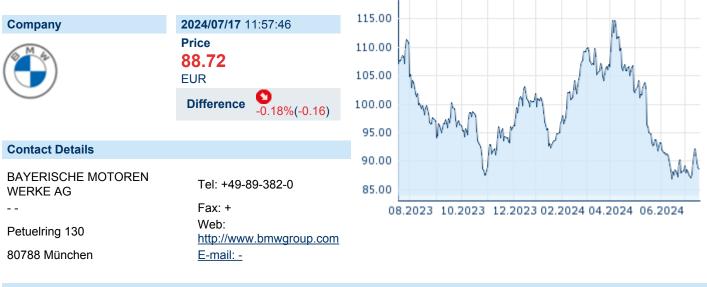

# **BAYERISCHE MOTOREN WERKE AG**

ISIN: DE0005190003 WKN: 519000 Asset Class: Stock