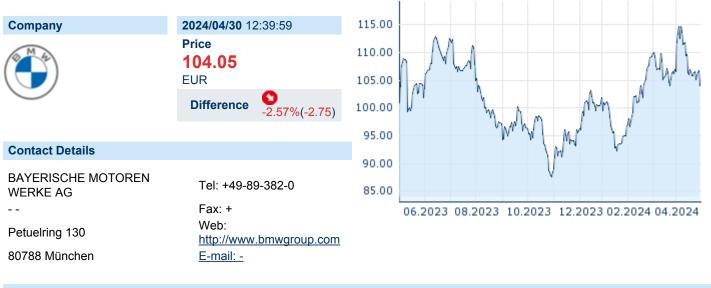

# **BAYERISCHE MOTOREN WERKE AG**

ISIN: DE0005190003 WKN: 519000 Asset Class: Stock