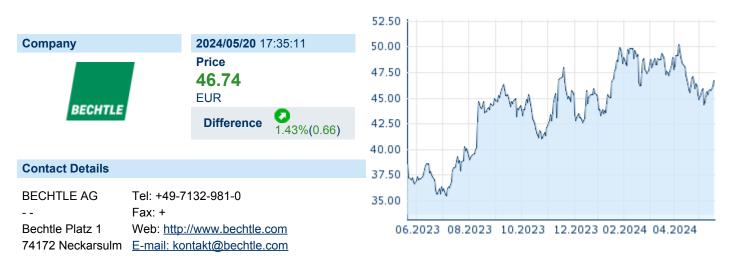

## **BECHTLE AG**

| ISIN: <b>DE0005158703</b> V | NKN: | 515870 | Asset Class: | Stock |
|-----------------------------|------|--------|--------------|-------|
|-----------------------------|------|--------|--------------|-------|