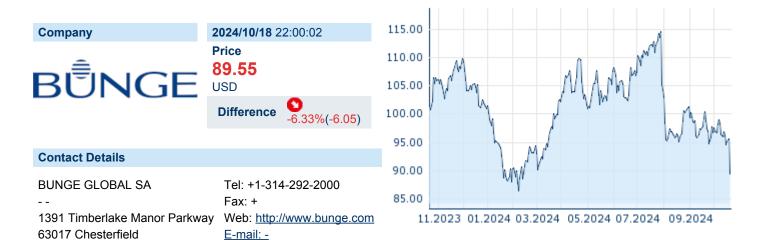

## **BUNGE GLOBAL SA**

ISIN: CH1300646267 WKN: H11356104 Asset Class: Stock



### **Company Profile**

Bunge Global SA engages in agribusiness including food and ingredients. It connects farmers to consumers to deliver essential and sustainable food, feed and fuel. The company was founded on February 14, 2023 and is headquartered in Chesterfield, MO.

## Financial figures, Fiscal year: from 01.01. to 31.12.

|                                | 20             | 23                     | 20             | 22                     | 20             | 21                     |
|--------------------------------|----------------|------------------------|----------------|------------------------|----------------|------------------------|
| Financial figures              | Assets         | Liabilities and equity | Assets         | Liabilities and equity | Assets         | Liabil