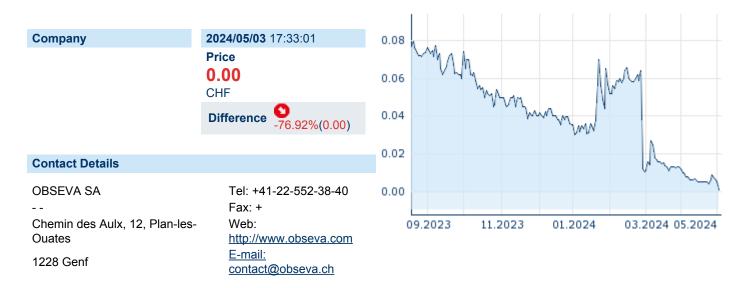

## **OBSEVA SA CHF0.076923**

ISIN: CH1260041939 WKN: 126004193 Asset Class: Stock