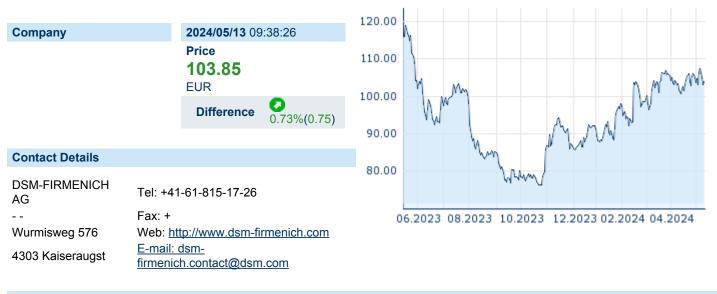

## **DSM-FIRMENICH AG**

ISIN: CH1216478797 WKN: - Asset Class: Stock



#### **Company Profile**

DSM-Firmenich AG is an innovator in nutrition, health, and beauty. It reinvents, manufactures, and combines vital nutrients, flavors, and fragrances for the world's growing population to thrive. The firm offers a comprehensive range of natural and renewable ingredients and renowned science and technology capabilities, the company uniquely works to create what is essential for life, desirable for consumers, and more sustainable for the planet. The company was founded on May 16, 2022 and is headquartered in Kaiseraugst, Switzerland.

### Financial figures, Fiscal year: from 01.01. to 31.12.

|                                | 20             | 23                     | 20             | <b>2</b> 2             | 20 | 21                     |
|-------------------------