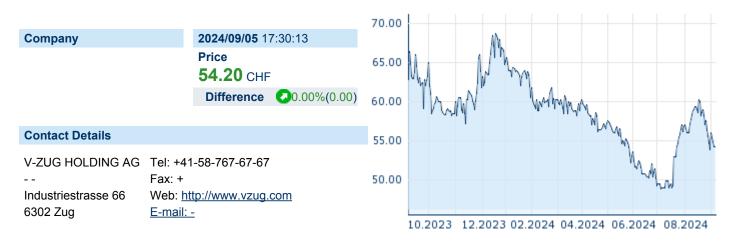

# V-ZUG HOLDING AG CHF0.27

ISIN: CH0542483745 WKN: 54248374 Asset Class: Stock



### **Company Profile**

V-ZUG Holding AG is a holding company with interests in developing, manufacturing, and distributing kitchen and laundry appliances for private and commercial customers. It operates through the following segments: Household Appliances, Real Estate, and Corporate. The Household Appliances segment is involved in the household kitchen and laundry appliances plus services. The Real Estate segment focuses on management and development of real estate. The Corporate segment refers to V-ZUG Holding AG. The company was founded on November 28, 2019 and is headquartered in Zug, Switzerland.

### Financial figures, Fiscal year: from 01.01. to 31.12.

|                                | 20          | 0.0                    | 20          | 22                     | 202         |