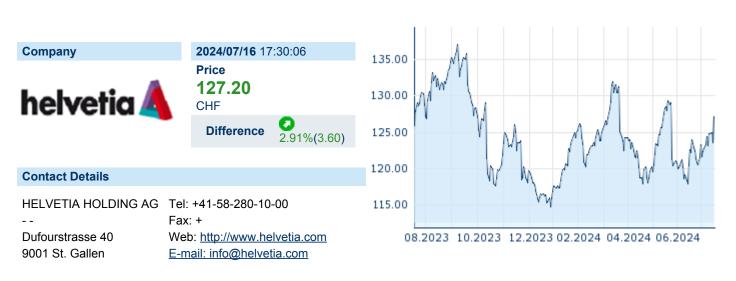

## **HELVETIA HOLDING AG**

| ISIN: CH0466642201 | WKN: <b>46664220</b> | Asset Class: Stock |
|--------------------|----------------------|--------------------|
|                    |                      |                    |