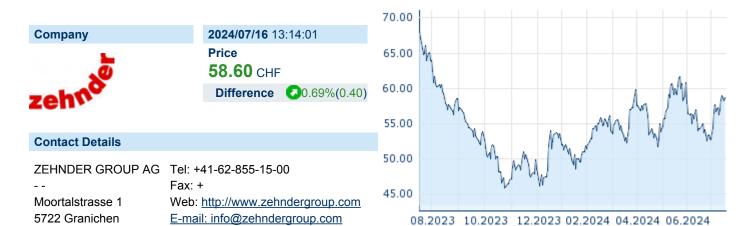

## ZEHNDER GROUP AG

ISIN: CH0276534614 WKN: 27653461 Asset Class: Stock



## **Company Profile**

Zehnder Group AG is a holding company, which engages in the development, production and sale of radiators and ventilation systems. The firm offers a wide range of heating and cooling solutions from decorative radiators to radiant ceiling panels and comfortable cooling ceiling systems. It operates through the Ventilation and Radiators segments. The Ventilation segment covers the three product lines for ventilation, heat exchangers and clean air solutions. The Radiators segment contains two product lines: radiators and climate ceilings. The company was founded by Jakob Zehnder in 1895 and is headquartered Granichen, Switzerland.

## Financial figures, Fiscal year: from 01.01. to 31.12.

|                                | 20:         | 23                     | 20