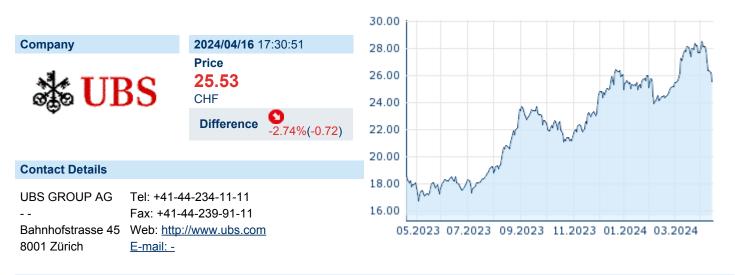

# UBS GROUP

ISIN: CH0244767585 WKN: 24476758

476758 Asset Cla

Asset Class: Stock