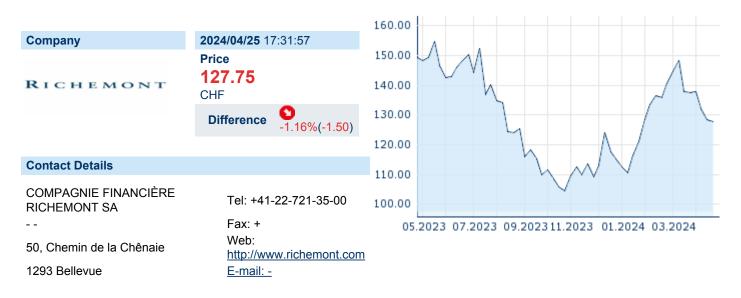

## COMPAGNIE FINANCIERE RICHEMONT SA

ISIN: CH0210483332 WKN: 21048333 Asset Class: Stock