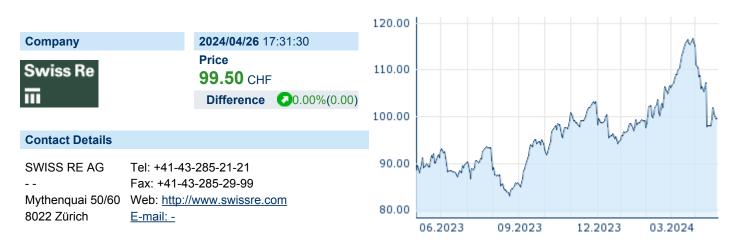

# SWISS RE AG

| ISIN: | CH0126881561 | WKN: | 12688156 | Asset Class: | Stock |
|-------|--------------|------|----------|--------------|-------|
|       |              |      |          |              |       |