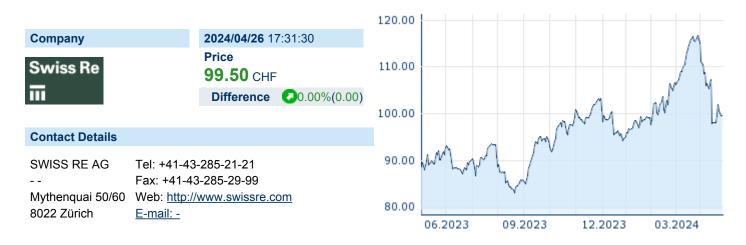

## **SWISS RE AG**

ISIN: CH0126881561 WKN: 12688156 Asset Class: Stock



## **Company Profile**

**Balance notes** 

Swiss Re AG engages in the provision of reinsurance, insurance and other insurance-based forms of risk transfer. It operates through the following segments: Property and Casualty Reinsurance, Life and Health Reinsurance, Corporate Solutions, Life Capital, and Group Items. The Property and Casualty segment comprises of the business lines property, casualty including motor, and specialty. The Life and Health segment includes property and casualty; and life and health sub-segments. The Corporate Solutions segment offers innovative insurance capacity to mid-sized and large multinational corporations across the globe. The Life Capital segment encompasses the closed and open life and health insurance books, as well as the ReAssure business and the pr