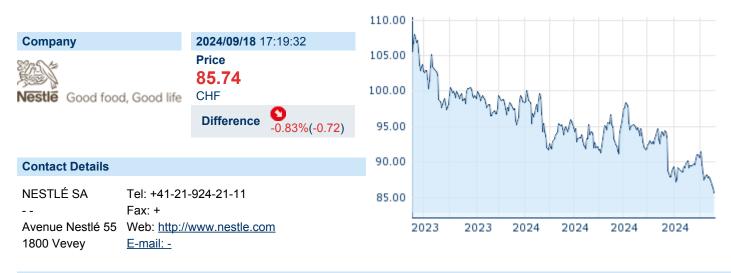

# NESTLÉ SA ISIN: CH0038863350 WKN: 3886335 Asset Class: Stock



### **Company Profile**

Nestlé SA is a nutrition, health, and wellness company, which engages in the business of manufacturing, supplying, and producing prepared dishes and cooking aids, milk-based products, pharmaceuticals and ophthalmic goods, baby foods, and cereals. It operates through the following segments: Zone North America; Zone Europe; Zone Asia, Oceania, and Africa; Zone Latin America; Zone Greater China; Nestlé Health Science; and Nespresso. The company was founded by Henri Nestlé in 1866 and is headquartered in Vevey, Switzerland.

## Financial figures, Fiscal year: from 01.01. to 31.12.

|                                | 2023            |                        | 2022            |                        | 2021            |                       |
|------------------------