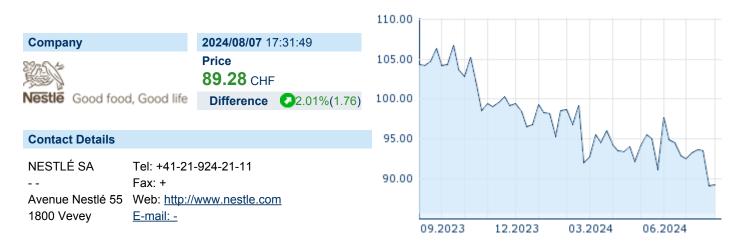

# NESTLÉ SA ISIN: CH0038863350 WKN: 3886335 Asset Class: Stock



#### **Company Profile**

Nestlé SA is a nutrition, health, and wellness company, which engages in the business of manufacturing, supplying, and producing prepared dishes and cooking aids, milk-based products, pharmaceuticals and ophthalmic goods, baby foods, and cereals. It operates through the following segments: Zone North America; Zone Europe; Zone Asia, Oceania, and Africa; Zone Latin America; Zone Greater China; Nestlé Health Science; and Nespresso. The company was founded by Henri Nestlé in 1866 and is headquartered in Vevey, Switzerland.

### Financial figures, Fiscal year: from 01.01. to 31.12.

|                                | 2023            |                        | 2022            |                        | 2021            |                       |
|----------------------