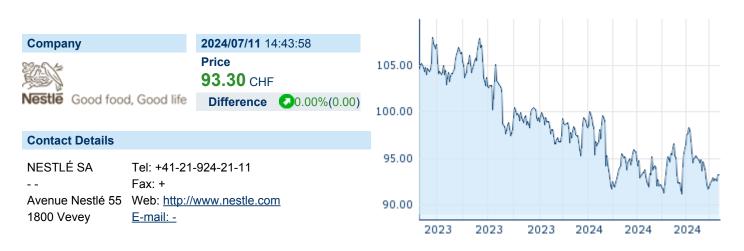

# NESTLÉ SA ISIN: CH0038863350 WKN: 3886335 Asset Class: Stock



#### **Company Profile**

Nestlé SA is a nutrition, health, and wellness company, which engages in the business of manufacturing, supplying, and producing prepared dishes and cooking aids, milk-based products, pharmaceuticals and ophthalmic goods, baby foods, and cereals. It operates through the following segments: Zone North America; Zone Europe; Zone Asia, Oceania, and Africa; Zone Latin America; Zone Greater China; Nestlé Health Science; and Nespresso. The company was founded by Henri Nestlé in 1866 and is headquartered in Vevey, Switzerland.

### Financial figures, Fiscal year: from 01.01. to 31.12.

|                                | 202             | 23                     | 20              | 22                     | 202             | 21                    |
|----------------------