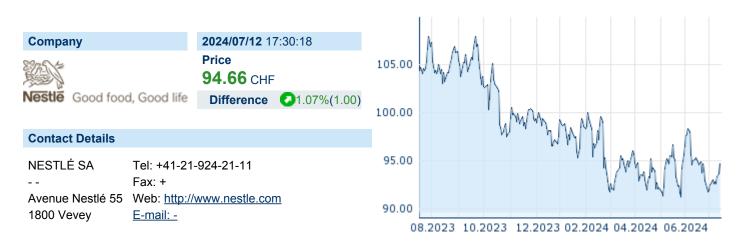

# NESTLÉ SA ISIN: CH0038863350 WKN: 3886335 Asset Class: Stock



#### **Company Profile**

Nestlé SA is a nutrition, health, and wellness company, which engages in the business of manufacturing, supplying, and producing prepared dishes and cooking aids, milk-based products, pharmaceuticals and ophthalmic goods, baby foods, and cereals. It operates through the following segments: Zone North America; Zone Europe; Zone Asia, Oceania, and Africa; Zone Latin America; Zone Greater China; Nestlé Health Science; and Nespresso. The company was founded by Henri Nestlé in 1866 and is headquartered in Vevey, Switzerland.

### Financial figures, Fiscal year: from 01.01. to 31.12.

|                                | 202             | 23                     | 20              | 22                     | 202             | 21                    |
|----------------------