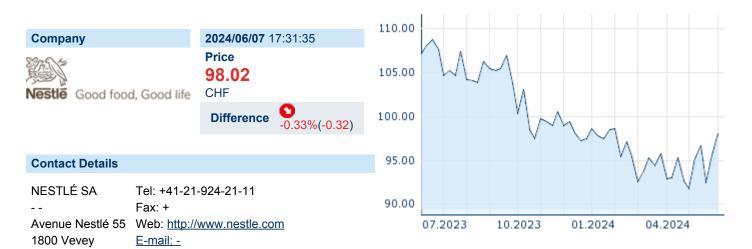

# **NESTLÉ SA**

ISIN: CH0038863350 WKN: 3886335 Asset Class: Stock



### **Company Profile**

Nestlé SA is a nutrition, health, and wellness company, which engages in the business of manufacturing, supplying, and producing prepared dishes and cooking aids, milk-based products, pharmaceuticals and ophthalmic goods, baby foods, and cereals. It operates through the following segments: Zone North America; Zone Europe; Zone Asia, Oceania, and Africa; Zone Latin America; Zone Greater China; Nestlé Health Science; and Nespresso. The company was founded by Henri Nestlé in 1866 and is headquartered in Vevey, Switzerland.

# Financial figures, Fiscal year: from 01.01. to 31.12.

|                                | 20              | 23                     | 20              | 22                     | 20              | 21                     |
|------------------------