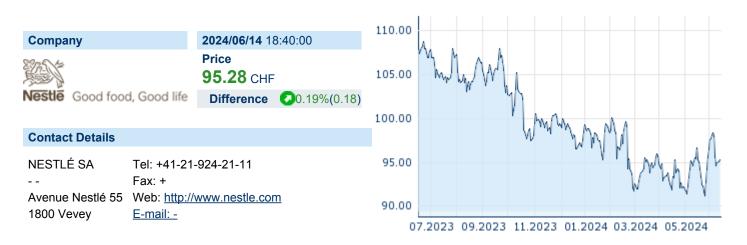

# NESTLÉ SA ISIN: CH0038863350 WKN: 3886335 Asset Class: Stock



#### **Company Profile**

Nestlé SA is a nutrition, health, and wellness company, which engages in the business of manufacturing, supplying, and producing prepared dishes and cooking aids, milk-based products, pharmaceuticals and ophthalmic goods, baby foods, and cereals. It operates through the following segments: Zone North America; Zone Europe; Zone Asia, Oceania, and Africa; Zone Latin America; Zone Greater China; Nestlé Health Science; and Nespresso. The company was founded by Henri Nestlé in 1866 and is headquartered in Vevey, Switzerland.

### Financial figures, Fiscal year: from 01.01. to 31.12.

|                                | 202             | 23                     | 202             | 22                     | 202             | 21                    |
|----------------------