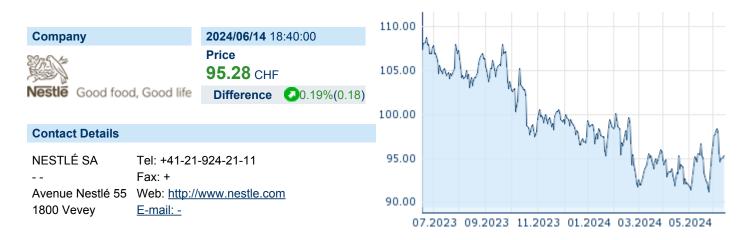

# **NESTLÉ SA**

ISIN: CH0038863350 WKN: 3886335 Asset Class: Stock



### **Company Profile**

Nestlé SA is a nutrition, health, and wellness company, which engages in the business of manufacturing, supplying, and producing prepared dishes and cooking aids, milk-based products, pharmaceuticals and ophthalmic goods, baby foods, and cereals. It operates through the following segments: Zone North America; Zone Europe; Zone Asia, Oceania, and Africa; Zone Latin America; Zone Greater China; Nestlé Health Science; and Nespresso. The company was founded by Henri Nestlé in 1866 and is headquartered in Vevey, Switzerland.

## Financial figures, Fiscal year: from 01.01. to 31.12.

|                                | 2023            |                        | 2022            |                        | 2021            |                        |
|-----------------------