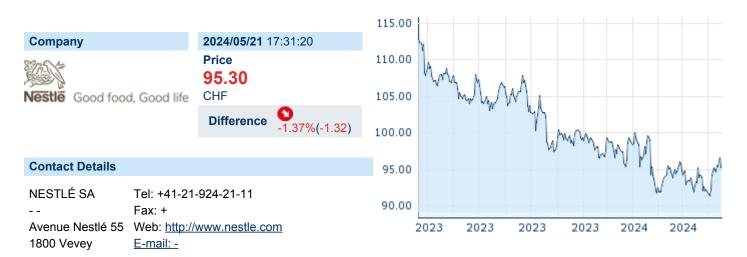

## **NESTLÉ SA**

ISIN: CH0038863350 WKN: 3886335 Asset Class: Stock



#### **Company Profile**

Nestlé SA is a nutrition, health, and wellness company, which engages in the business of manufacturing, supplying, and producing prepared dishes and cooking aids, milk-based products, pharmaceuticals and ophthalmic goods, baby foods, and cereals. It operates through the following segments: Zone North America; Zone Europe; Zone Asia, Oceania, and Africa; Zone Latin America; Zone Greater China; Nestlé Health Science; and Nespresso. The company was founded by Henri Nestlé in 1866 and is headquartered in Vevey, Switzerland.

#### Financial figures, Fiscal year: from 01.01. to 31.12.

|                                | 20              | 23                     | 20              | 22                     | 20              | 21                     |
|--------------------