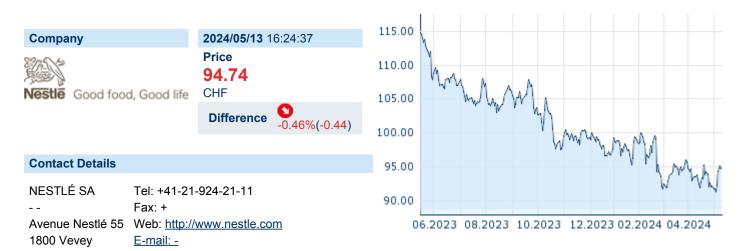

# **NESTLÉ SA**

ISIN: CH0038863350 WKN: 3886335 Asset Class: Stock



## **Company Profile**

Nestlé SA is a nutrition, health, and wellness company, which engages in the business of manufacturing, supplying, and producing prepared dishes and cooking aids, milk-based products, pharmaceuticals and ophthalmic goods, baby foods, and cereals. It operates through the following segments: Zone North America; Zone Europe; Zone Asia, Oceania, and Africa; Zone Latin America; Zone Greater China; Nestlé Health Science; and Nespresso. The company was founded by Henri Nestlé in 1866 and is headquartered in Vevey, Switzerland.

### Financial figures, Fiscal year: from 01.01. to 31.12.

|                                | 20              | 23                     | 20              | 22                     | 20              | 21                     |
|-----------------------