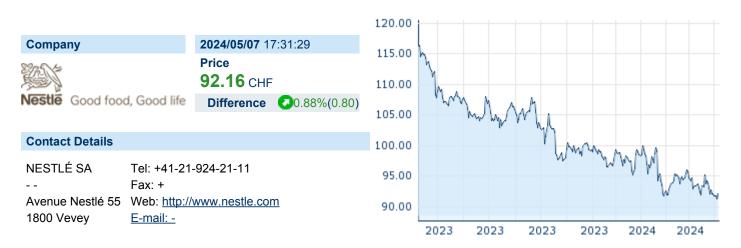

# **NESTLÉ SA**

ISIN: CH0038863350 WKN: 3886335 Asset Class: Stock



### **Company Profile**

Nestlé SA is a nutrition, health, and wellness company, which engages in the business of manufacturing, supplying, and producing prepared dishes and cooking aids, milk-based products, pharmaceuticals and ophthalmic goods, baby foods, and cereals. It operates through the following segments: Zone North America; Zone Europe; Zone Asia, Oceania, and Africa; Zone Latin America; Zone Greater China; Nestlé Health Science; and Nespresso. The company was founded by Henri Nestlé in 1866 and is headquartered in Vevey, Switzerland.

## Financial figures, Fiscal year: from 01.01. to 31.12.

|                                | 2023            |                        | 2022            |                        | 2021            |                        |
|-----------------------