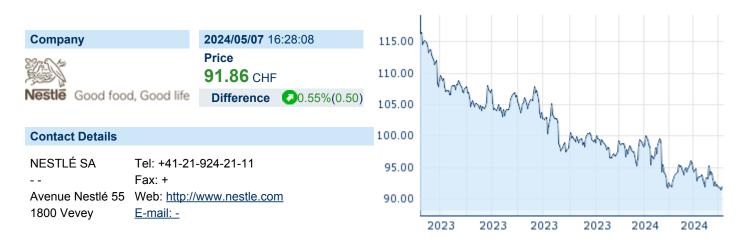

# NESTLÉ SA ISIN: CH0038863350 WKN: 3886335 Asset Class: Stock



#### **Company Profile**

Nestlé SA is a nutrition, health, and wellness company, which engages in the business of manufacturing, supplying, and producing prepared dishes and cooking aids, milk-based products, pharmaceuticals and ophthalmic goods, baby foods, and cereals. It operates through the following segments: Zone North America; Zone Europe; Zone Asia, Oceania, and Africa; Zone Latin America; Zone Greater China; Nestlé Health Science; and Nespresso. The company was founded by Henri Nestlé in 1866 and is headquartered in Vevey, Switzerland.

### Financial figures, Fiscal year: from 01.01. to 31.12.

|                                | 2023            |                        | 2022            |                        | 2021            |                       |
|----------------------