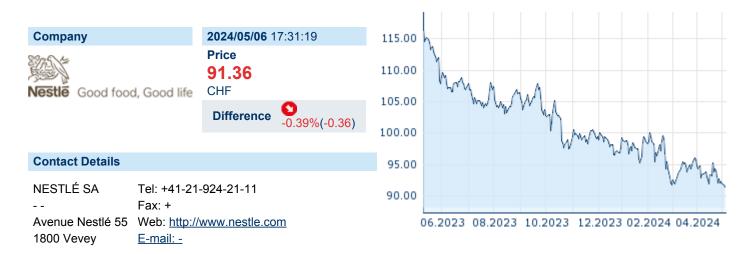

# **NESTLÉ SA**

ISIN: CH0038863350 WKN: 3886335 Asset Class: Stock



## **Company Profile**

Nestlé SA is a nutrition, health, and wellness company, which engages in the business of manufacturing, supplying, and producing prepared dishes and cooking aids, milk-based products, pharmaceuticals and ophthalmic goods, baby foods, and cereals. It operates through the following segments: Zone North America; Zone Europe; Zone Asia, Oceania, and Africa; Zone Latin America; Zone Greater China; Nestlé Health Science; and Nespresso. The company was founded by Henri Nestlé in 1866 and is headquartered in Vevey, Switzerland.

## Financial figures, Fiscal year: from 01.01. to 31.12.

|                                | 20              | 23                     | 20              | 22                     | 20              | 21                     |
|------------------------