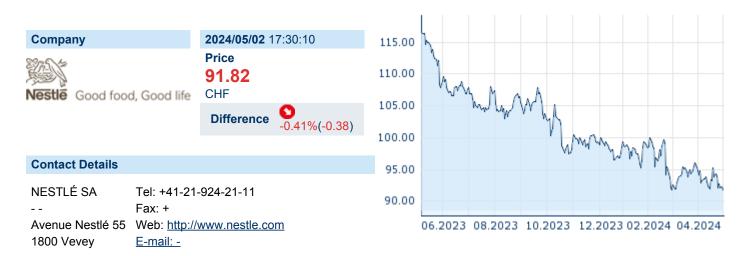

# **NESTLÉ SA**

ISIN: CH0038863350 WKN: 3886335 Asset Class: Stock



## **Company Profile**

Nestlé SA is a nutrition, health, and wellness company, which engages in the business of manufacturing, supplying, and producing prepared dishes and cooking aids, milk-based products, pharmaceuticals and ophthalmic goods, baby foods, and cereals. It operates through the following segments: Zone North America; Zone Europe; Zone Asia, Oceania, and Africa; Zone Latin America; Zone Greater China; Nestlé Health Science; and Nespresso. The company was founded by Henri Nestlé in 1866 and is headquartered in Vevey, Switzerland.

## Financial figures, Fiscal year: from 01.01. to 31.12.

|                                | 20              | 23                     | 20              | 22                     | 20:             | 21                     |
|------------------------