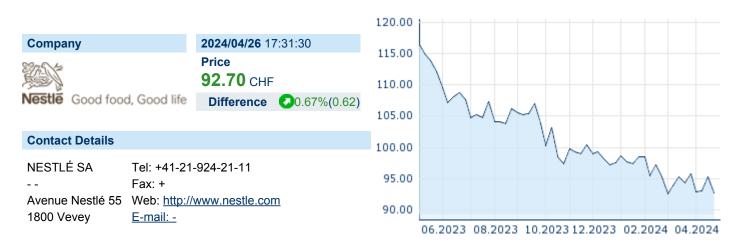

# **NESTLÉ SA**

ISIN: CH0038863350 WKN: 3886335 Asset Class: Stock



### **Company Profile**

Nestlé SA is a nutrition, health, and wellness company, which engages in the business of manufacturing, supplying, and producing prepared dishes and cooking aids, milk-based products, pharmaceuticals and ophthalmic goods, baby foods, and cereals. It operates through the following segments: Zone North America; Zone Europe; Zone Asia, Oceania, and Africa; Zone Latin America; Zone Greater China; Nestlé Health Science; and Nespresso. The company was founded by Henri Nestlé in 1866 and is headquartered in Vevey, Switzerland.

## Financial figures, Fiscal year: from 01.01. to 31.12.

|                                | 2023            |                        | 2022            |                        | 2021            |                        |
|-----------------------