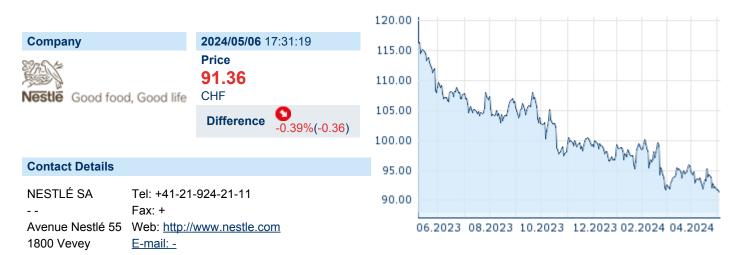

# **NESTLÉ SA**

ISIN: CH0038863350 WKN: 3886335 Asset Class: Stock



## **Company Profile**

Nestlé SA is a nutrition, health, and wellness company, which engages in the business of manufacturing, supplying, and producing prepared dishes and cooking aids, milk-based products, pharmaceuticals and ophthalmic goods, baby foods, and cereals. It operates through the following segments: Zone North America; Zone Europe; Zone Asia, Oceania, and Africa; Zone Latin America; Zone Greater China; Nestlé Health Science; and Nespresso. The company was founded by Henri Nestlé in 1866 and is headquartered in Vevey, Switzerland.

## Financial figures, Fiscal year: from 01.01. to 31.12.

|                                | 20              | 23                     | 20              | 22                     | 20              | 21                     |
|------------------------