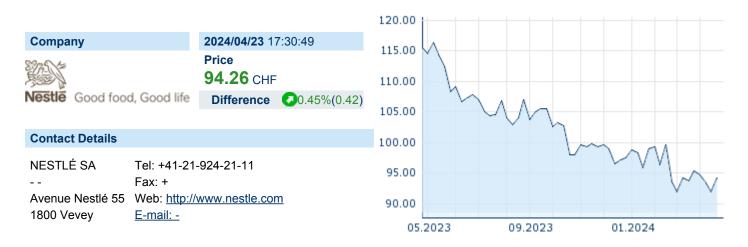

# NESTLÉ SA ISIN: CH0038863350 WKN: 3886335 Asset Class: Stock



#### **Company Profile**

Nestlé SA is a nutrition, health, and wellness company, which engages in the business of manufacturing, supplying, and producing prepared dishes and cooking aids, milk-based products, pharmaceuticals and ophthalmic goods, baby foods, and cereals. It operates through the following segments: Zone North America; Zone Europe; Zone Asia, Oceania, and Africa; Zone Latin America; Zone Greater China; Nestlé Health Science; and Nespresso. The company was founded by Henri Nestlé in 1866 and is headquartered in Vevey, Switzerland.

### Financial figures, Fiscal year: from 01.01. to 31.12.

|                                | 202             | 23                     | 20              | 22                     | 202             | 21                    |
|----------------------