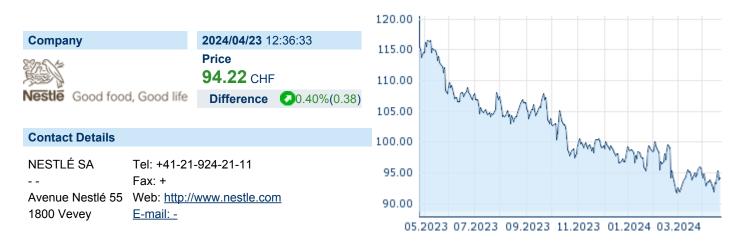

# NESTLÉ SA ISIN: CH0038863350 WKN: 3886335 Asset Class: Stock



#### **Company Profile**

Nestlé SA is a nutrition, health, and wellness company, which engages in the business of manufacturing, supplying, and producing prepared dishes and cooking aids, milk-based products, pharmaceuticals and ophthalmic goods, baby foods, and cereals. It operates through the following segments: Zone North America; Zone Europe; Zone Asia, Oceania, and Africa; Zone Latin America; Zone Greater China; Nestlé Health Science; and Nespresso. The company was founded by Henri Nestlé in 1866 and is headquartered in Vevey, Switzerland.

### Financial figures, Fiscal year: from 01.01. to 31.12.

|                                | 202             | 23                     | 20              | 22                     | 202             | 21                    |
|----------------------