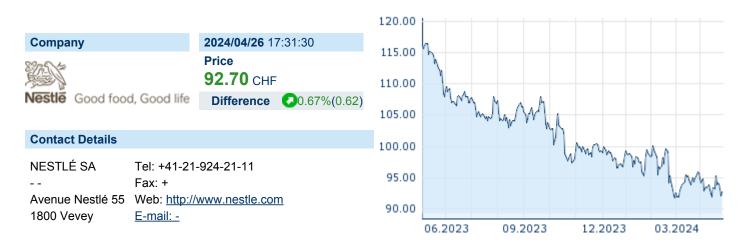

# NESTLÉ SA ISIN: CH0038863350 WKN: 3886335 Asset Class: Stock



#### **Company Profile**

Nestlé SA is a nutrition, health, and wellness company, which engages in the business of manufacturing, supplying, and producing prepared dishes and cooking aids, milk-based products, pharmaceuticals and ophthalmic goods, baby foods, and cereals. It operates through the following segments: Zone North America; Zone Europe; Zone Asia, Oceania, and Africa; Zone Latin America; Zone Greater China; Nestlé Health Science; and Nespresso. The company was founded by Henri Nestlé in 1866 and is headquartered in Vevey, Switzerland.

### Financial figures, Fiscal year: from 01.01. to 31.12.

|                                | 2023            |                        | 2022            |                        | 2021            |                       |
|----------------------