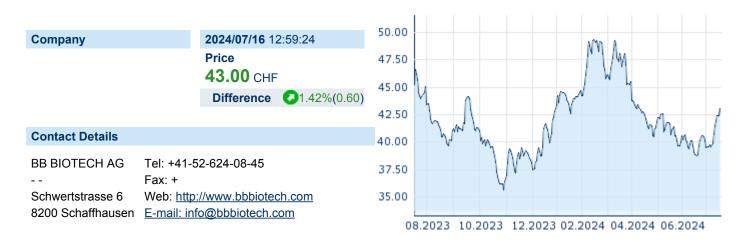

# **BB BIOTECH AG CHF0.20 (REGD)**

ISIN: CH0038389992 WKN: 3838999 Asset Class: Stock