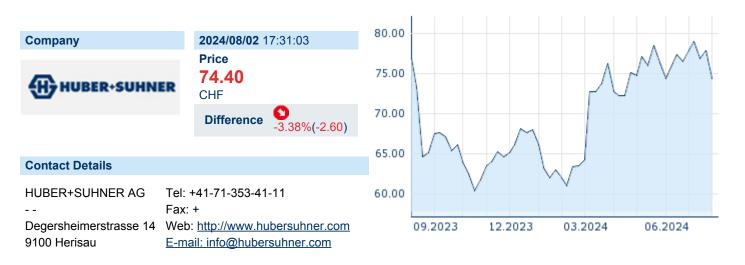

# **HUBER & SUHNER AG**

| ISIN: | CH0030380734 | WKN: | 3038073 | Asset Class: | Stock |
|-------|--------------|------|---------|--------------|-------|
|       |              |      |         |              |       |