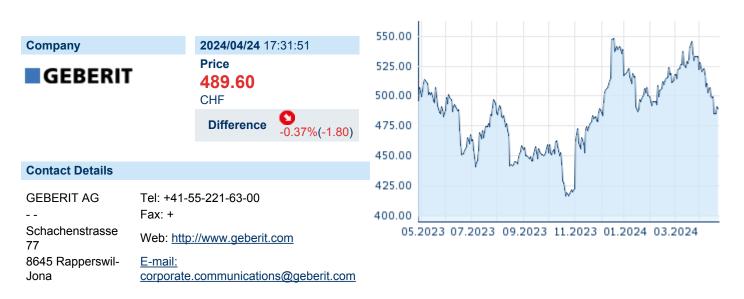

## **GEBERIT AG**

| ISIN: | CH0030170408 | WKN: | 3017040 | Asset Class: | Stock |
|-------|--------------|------|---------|--------------|-------|
|-------|--------------|------|---------|--------------|-------|