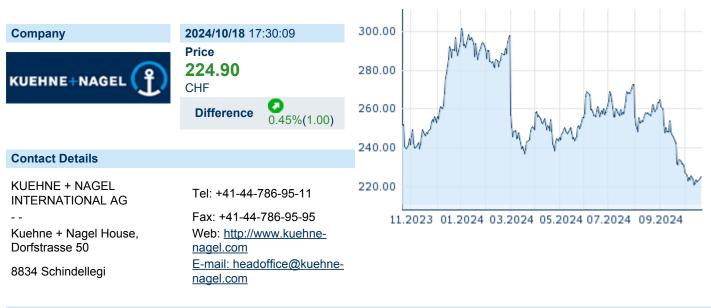

# **KUEHNE & NAGEL INTERNATIONAL AG**

ISIN: CH0025238863 WKN: 2523886 Asset Class: Stock