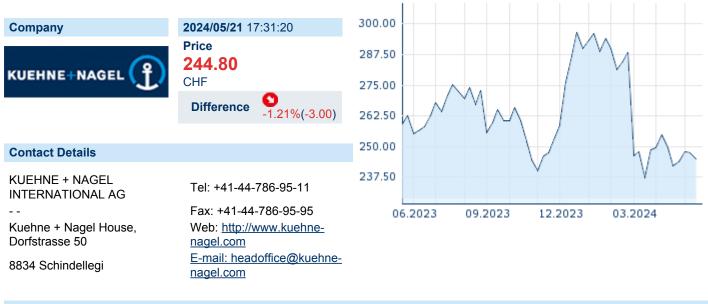

## **KUEHNE & NAGEL INTERNATIONAL AG**

ISIN: CH0025238863 WKN: 2523886 Asset Class: Stock



#### **Company Profile**

Kühne + Nagel International AG engages in the provision of logistic services. It operates through the following segments: Sea Logistics, Air Logistics, Road Logistics, and Contract Logistics. The company was founded by August Kuehne and Friedrich Nagel in 1890 and is headquartered in Schindellegi, Switzerland.

#### Financial figures, Fiscal year: from 01.01. to 31.12.

|                                | 2023           |                        | 2022           |                        | 2021           |                        |
|--------------------------------|----------------|------------------------|----------------|------------------------|----------------|------------------------|
| Financial figures              | Assets         | Liabilities and equity |