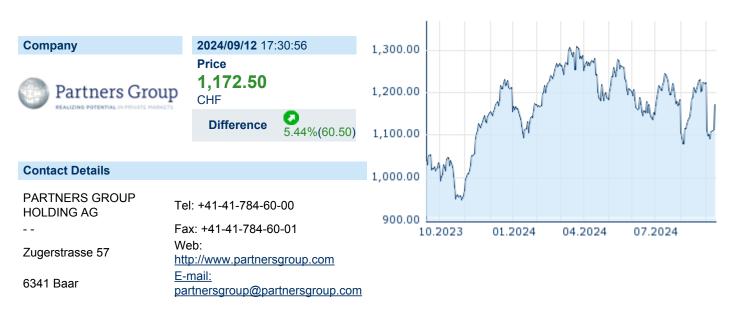

# PARTNERS GROUP HOLDING AG

ISIN: CH0024608827 WKN: 2460882 Asset Class: Stock



#### **Company Profile**

Partners Group Holding AG engages in investments in private markets with growth and development potential. It operates through the following segments: Private Equity, Private Debt, Private Real Estate, and Private Infrastructure. The Private Equity segment includes investments made in private from non-publicly traded companies. The Private Debt segment provides debt financing for private companies. The Private Real Estate segment is involved in investments made in private real estate assets. The Private Infrastructure segment focuses on private infrastructure assets. The company was founded by Alfred Gantner, Marcel Erni, and Urs Wietlisbach in 1996 and is headquartered in Baar, Switzerland.

## Financial figures, Fiscal year: from 01.01. to 31.12.

|