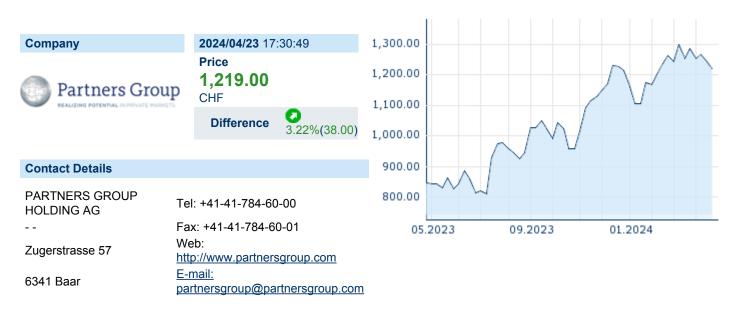

# PARTNERS GROUP HOLDING AG

ISIN: CH0024608827 WKN: 2460882 Asset Class: Stock



#### **Company Profile**

Partners Group Holding AG engages in investments in private markets with growth and development potential. It operates through the following segments: Private Equity, Private Debt, Private Real Estate, and Private Infrastructure. The Private Equity segment includes investments made in private from non-publicly traded companies. The Private Debt segment provides debt financing for private companies. The Private Real Estate segment is involved in investments made in private real estate assets. The Private Infrastructure segment focuses on private infrastructure assets. The company was founded by Alfred Gantner, Marcel Erni, and Urs Wietlisbach in 1996 and is headquartered in Baar, Switzerland.

### Financial figures, Fiscal year: from 01.01. to 31.12.

|