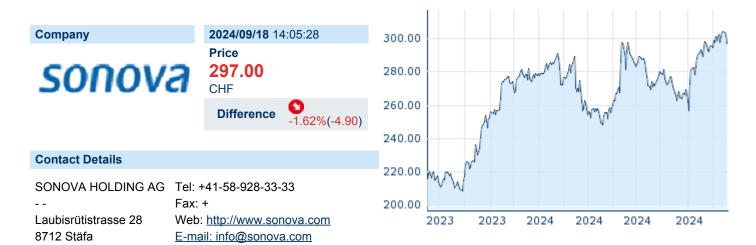

## **SONOVA HOLDING AG**

ISIN: CH0012549785 WKN: 1254978 Asset Class: Stock



## **Company Profile**

**Total assets** 

**Tax Expense Rate** 

Eineneial figures Eigest voors from 04 04 to 24 02

Sonova Holding AG engages in the development and production of hearing care solutions. It operates through the Hearing Instruments and Cochlear Implants business segments. The Hearing Instruments segment includes the activities related to the design, development, production, distribution, and servicing of hearing instruments and related products. The Cochlear Implants segment involves the activities relevant to the design, development, production, distribution, and servicing of hearing implants and related products. The firm offers its products under the brands Phonak, Unitron, Hansaton, Connect Hearing, Boots Hearingcare, AudioNova, Geers, and Advanced Bionics. The compa