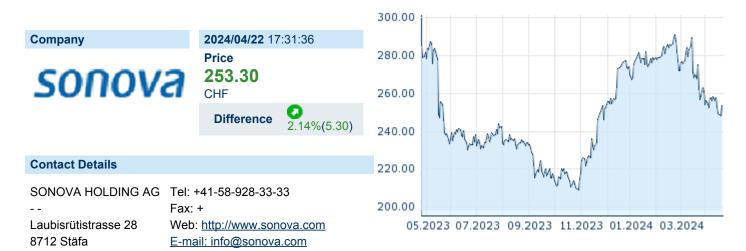

## **SONOVA HOLDING AG**

ISIN: CH0012549785 WKN: 1254978 Asset Class: Stock



## **Company Profile**

Eineneial figures Eigest veers from 04 04 to 24 02

Sonova Holding AG engages in the development and production of hearing care solutions. It operates through the Hearing Instruments and Cochlear Implants business segments. The Hearing Instruments segment includes the activities related to the design, development, production, distribution, and servicing of hearing instruments and related products. The Cochlear Implants segment involves the activities relevant to the design, development, production, distribution, and servicing of hearing implants and related products. The firm offers its products under the brands Phonak, Unitron, Hansaton, Connect Hearing, Boots Hearingcare, AudioNova, Geers, and Advanced Bionics. The company was founded in 1947 and is headquartere