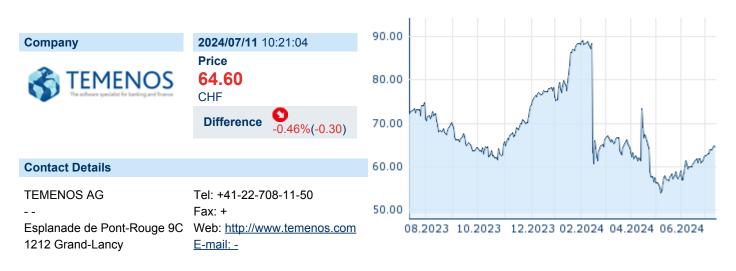

## TEMENOS GROUP AG

ISIN: CH0012453913 WKN: 1245391 Asset Class: Stock



#### **Company Profile**

Temenos AG is a holding company, which engages in the business of developing, marketing, and selling integrated banking software systems. It operates under the Product and Services segments. The Product segment includes marketing, licensing, and maintaining software solutions including software development fees for requested functionality and providing hosting and subscription arrangements. The Services segment focuses on various implementation tasks such as consulting and training. The company was founded by George Koukis in 1993 and is headquartered in Grand-Lancy, Switzerland.

#### Financial figures, Fiscal year: from 01.01. to 31.12.

|                                | 203           | 23                     | 20            | 22                     | 202