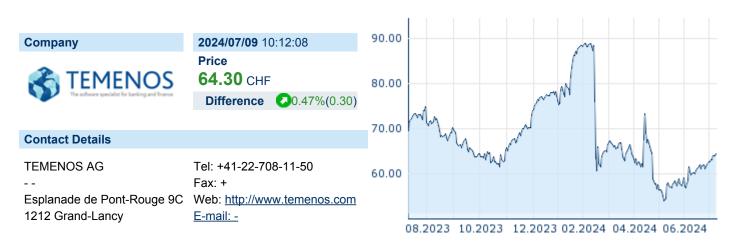

## TEMENOS GROUP AG

ISIN: CH0012453913 WKN: 1245391 Asset Class: Stock



### **Company Profile**

Temenos AG is a holding company, which engages in the business of developing, marketing, and selling integrated banking software systems. It operates under the Product and Services segments. The Product segment includes marketing, licensing, and maintaining software solutions including software development fees for requested functionality and providing hosting and subscription arrangements. The Services segment focuses on various implementation tasks such as consulting and training. The company was founded by George Koukis in 1993 and is headquartered in Grand-Lancy, Switzerland.

#### Financial figures, Fiscal year: from 01.01. to 31.12.

|                                | 20            | 23                     | 20            | 22                     | 202