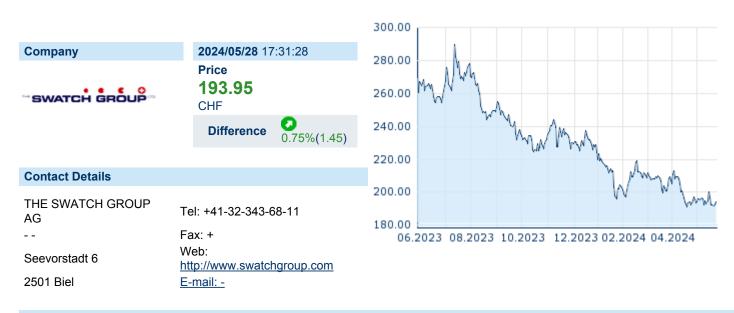

# SWATCH GROUP AG, THE

| ISIN: CH00122 | 255151 WKN: | 1225515 | Asset Class: | Stock |
|---------------|-------------|---------|--------------|-------|
|---------------|-------------|---------|--------------|-------|