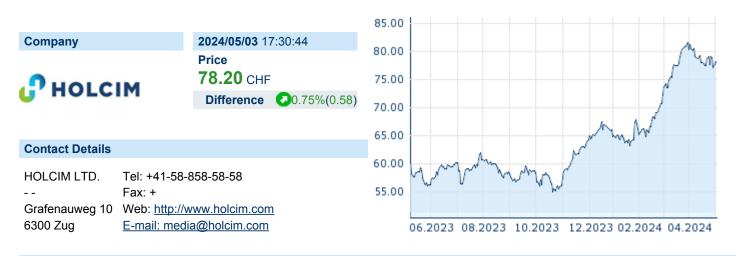

## HOLCIM LTD. ISIN: CH0012214059 WKN: 1221405 Asset Class: Stock



## **Company Profile**

Holcim Ltd. is a holding company, which engages in the manufacture and sale of construction materials. It operates through the following segments: North America, Latin America, Europe, Asia, Middle East & Africa, and Solutions and Products. The North America, Latin America, Europe, Asia, and Middle East & Africa segments involves in the production of cement, aggregates and ready-mix concrete products. The Solutions and Products segment consists of precast, concrete products, asphalts, mortars, roofing systems, and contracting and services. The company was founded in 1912 and is headquartered in Zug, Switzerland.

## Financial figures, Fiscal year: from 01.01. to 31.12.

|                                | 201                                   | 22             | 20