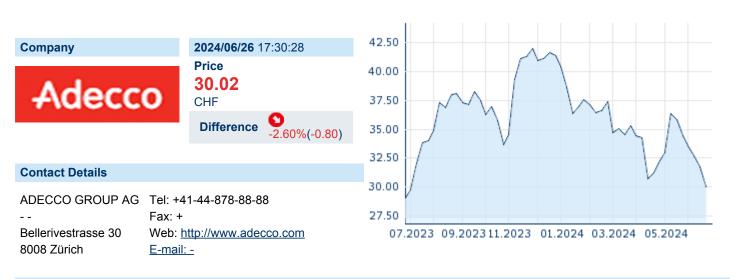

# ADECCO GROUP AG

| ISIN: CH0012138605 | WKN: <b>1213860</b> | Asset Class: Stock |
|--------------------|---------------------|--------------------|
|--------------------|---------------------|--------------------|